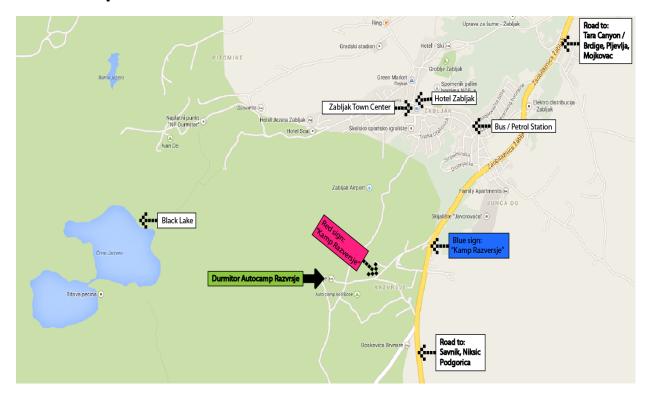

## Directions to our Camp (from Žabljak center / bus station)

Our camp and apartments are located close to the city center of Zabljak. From the center, head out of Zabljak (in the direction of Šavnik/Nikšić) and you will pass the petrol station and bus station (after about 400 meters). A few hundred meters after passing the bus station the road joins another larger road (keep to the right) and follow that road out of the town. After 500 meters you will see a yellow sign for 'Razversje', take this small asphalt road which leads up to the right. After another 500 or meters you'll see a red sign for 'Kamp Razvrsje' on your left. From this sign carry on straight up the road (please note: we are not the first camp you see on the left, which is called Eko Camp!). From the red sign you will need to continue straight for about 200 meters until you have reached the end of the small road. At this point you enter the camp by driving / walking directly up the steep access lane (you'll see red houses on your right). You can park on the left and come in to our reception hut or knock on the main house door.

### **Local Map**